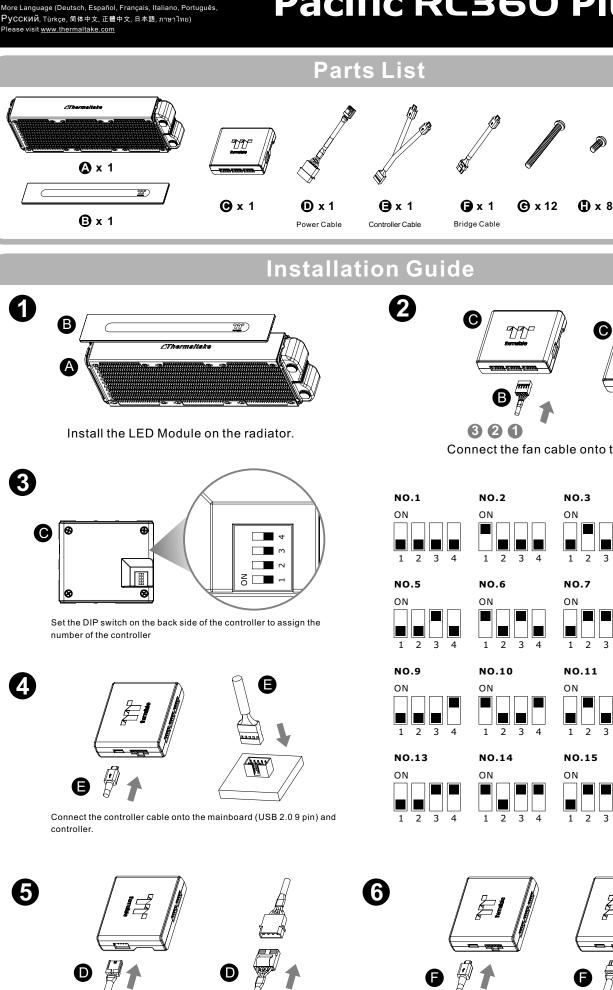

Pacific RL360 Plus

🛈 x 8

ДIJ

8 mm 8 mm

4 5

NO.4

ΟN

**O** x 1

Connect the power cable to the 4pin Molex connecter and controller.

If you want to connect two or more connectors, you can use the bridge cable to connect the controllers.

Connect the fan cable onto the controller.

C

2 3 4 1 2 3 4 NO.8 ON 2 3 4 1 2 3 NO.11 NO.12 ON 2 3 2 3 4 1 4 NO.15 NO.16 ON 3 3 2 4 1 2 4

Please download software from Thermaltake Official website. <u>www.thermaltake.com/home.aspx</u> and search " RL360 Plus " on the official website.