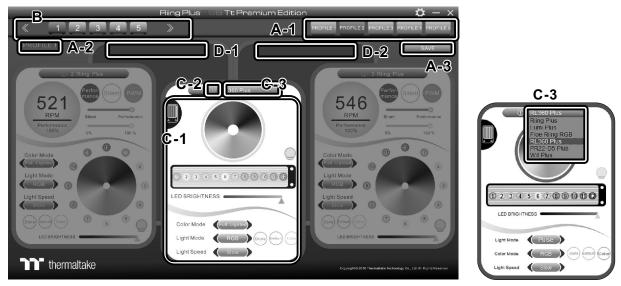

## **1. Software User Interface**

## A. Riing Plus RGB software Profile Setting

- A-1 Set up a profile: Choose a Profile and set up the LED Lighting Mode, then click the SAVE icon(A-3) to store your settings to the software.
- A-2 Save a profile to controller: Select a profile and a controller, then click the Save icon to assign the profile to the controller.
- B. Follow the Installation Guide step 3, you can set up the number of the controller
- C. LED Lighting Mode Full Lighted / Wave / Pulse / Ripple / Blink / Sound Control / RGB Spectrum / Flow / Thermal

C-1 LED Selection: set up the LEDs lighting, color, and speed.

Light Mode: Choose a lighting mode

Color Mode: Choose the LEDs color

Light Speed: Set up the speed of the LEDs light

LED Spot & Color Palette: Choose the color of each of the individual LEDs by clicking the color palette Done: Save your setting

Default: Reset the LED setting back to the default

Brightness: Drag the mouse to adjust LED light brightness.

LED On/Off: Click the LED Light icon to turn on or off the LED light

RGB Color Code: Enter the Decimal Code of Red, Green, and Blue to set the LEDs color

C-2 LED On/Off: User can switch off the LED control function in the software if the fan is not plug into the controller.

C-3 Drop-down list: click the product name to choice another you want.

D-1 & D-2. Product Selection: click the control panel to rotate it to the front