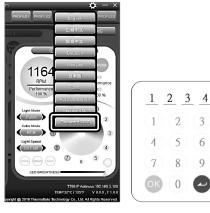

## A. Riing Plus RGB software Profile Setting

- A-1 Set up a profile: Choose a Profile and set up the LED Lighting Mode, then click the SAVE icon(A-3) to store your settings to the software.
- A-2 Save a profile to controller: Select a profile and a controller, then click the Save icon to assign the profile to the controller.
- B. Follow the Installation Guide step 3, you can set up the number of the controller
- C. LED Lighting Mode Full Lighted / Wave / Pulse / Ripple / Blink / Sound Control / RGB Spectrum / Flow / Thermal

C-1 LED Selection: set up the LEDs lighting, color, and speed.

Light Mode: Choose a lighting mode

Color Mode: Choose the LEDs color

Light Speed: Set up the speed of the LEDs light

LED Spot & Color Palette: Choose the color of each of the individual LEDs by clicking the color palette Done: Save your setting